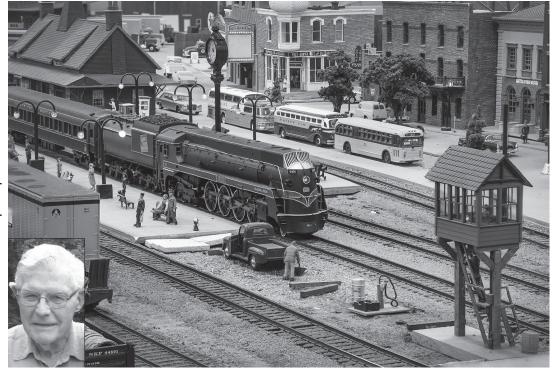

### MICHIGAN'S LARGEST "O" SCALE MODEL RAILROAD CLUB

104 N. Saginaw, Holly, Michigan 48442 • 248-634-5811

See multiple sound-equipped radio-controlled trains operating on 6500 feet of track

Like us on Facebook